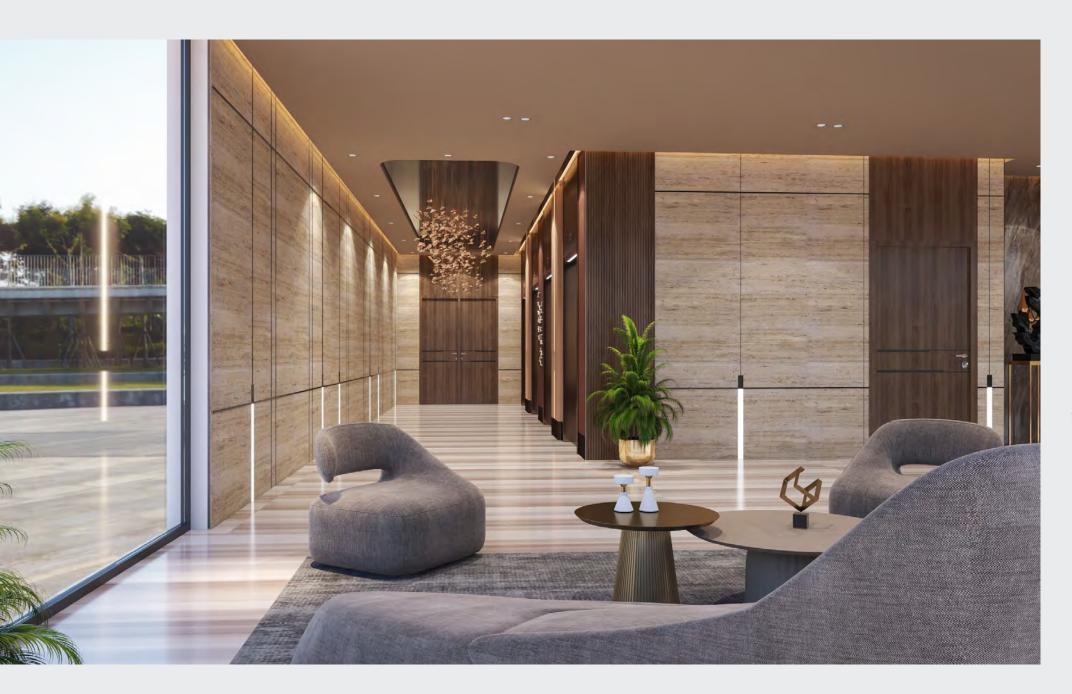

# COMFORTABLE FOYER

Placed in front of the reception and lift lobby, this serene waiting area offers unparalleled comfort and a calming atmosphere. Large, expansive windows invite natural light and scenic views, creating a tranquil ambience for relaxation. Enjoy the soothing vistas of the surrounding landscape, embracing the serene atmosphere.