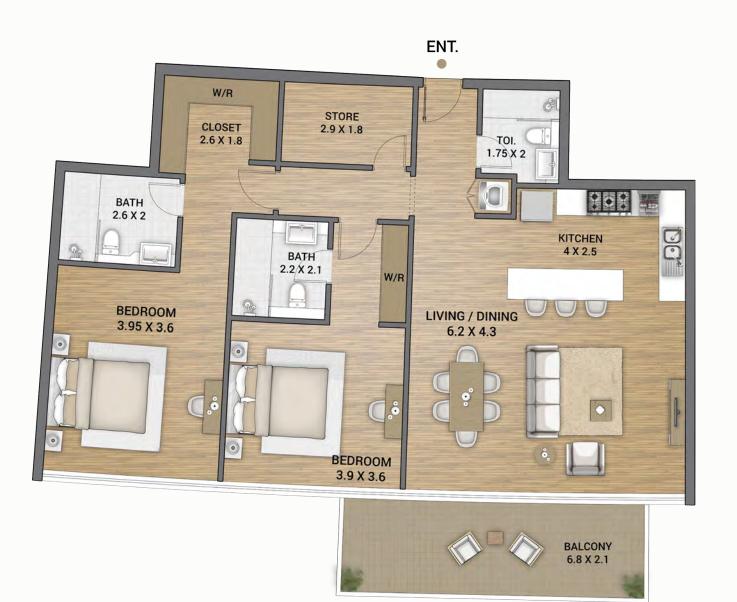

### APARTMENTS

**BEDROOM** 

LOUNGE

LIVING ROOM

DINING

KITCHEN

**POWDER ROOM** 

**BATHROOM** 

**BALCONY** 