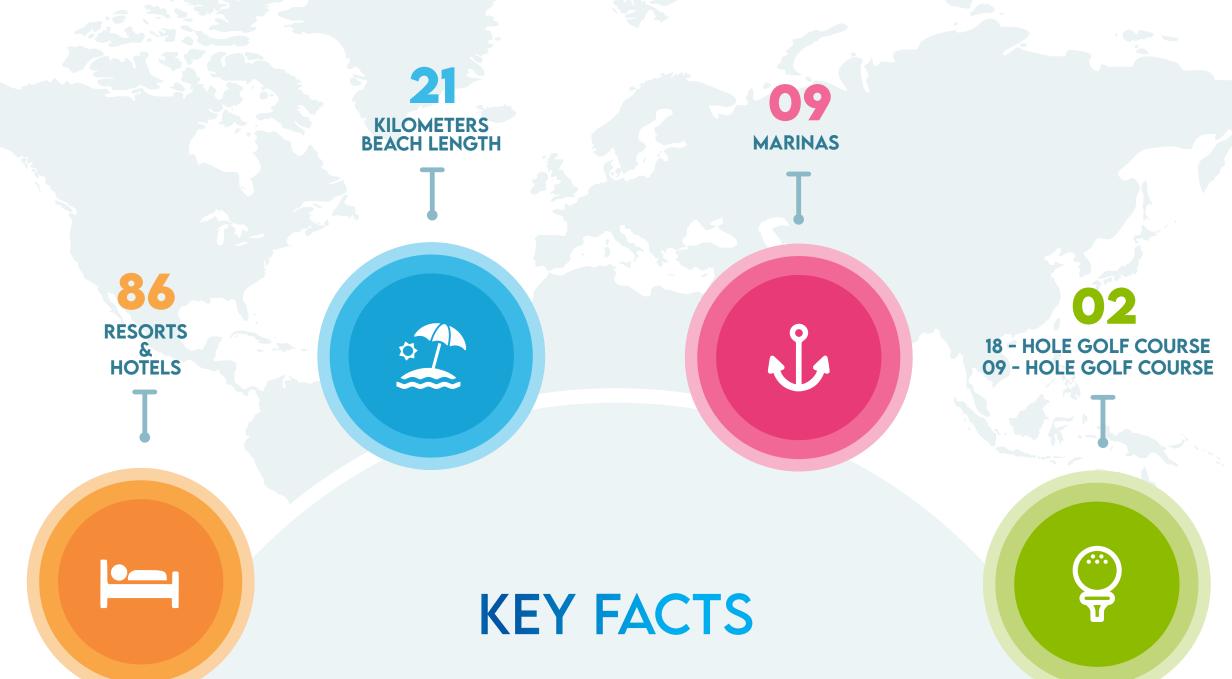

#### EXOTIC COASTAL ESCAPES

Dubai Islands offers a plethora of 86 exquisite resorts and hotels, providing astute travellers with an array of opulent coastal sanctuaries. From sumptuous luxury to tranquil seclusion, each destination promises an unparalleled retreat immersed in the awe-inspiring beauty of the Arabian Gulf.

#### DUBAI ISLANDS: AN URBAN ELEGANCE

In the vibrant tapestry of Dubai Islands, nine marinas stand as testaments to its opulence and innovation. Each offers a unique blend of luxury, elegance, charm and chic coastal vibes, defining Dubai's status as a global maritime hub.