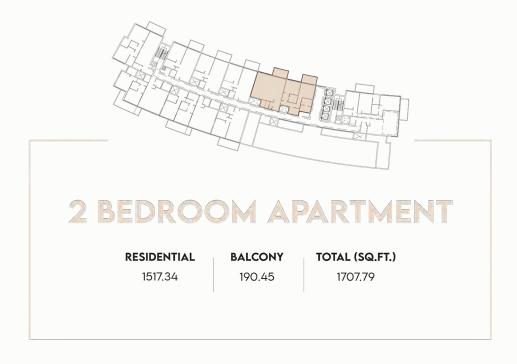

### 2 BEDROOM APARTMENT

 LEVEL
 RESIDENTIAL
 BALCONY
 TOTAL (SQ.FT.)

 UPPER LEVEL
 1204.01
 119.14
 1323.15

 LOWER LEVEL
 1204.01
 193.18
 1397.19