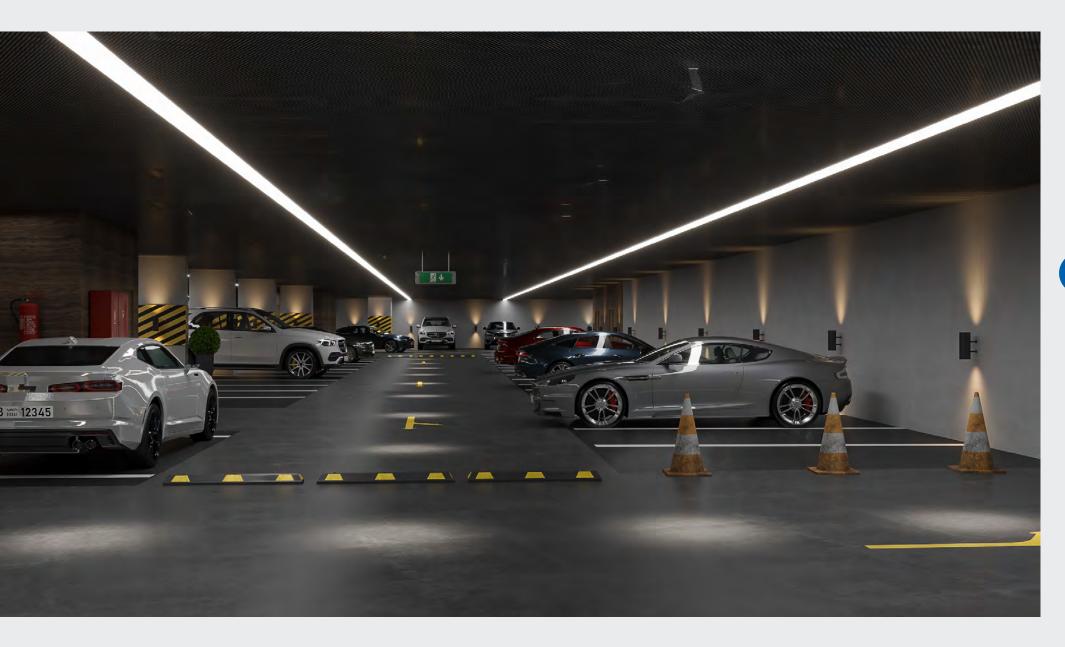

# SMART AND HASSLE-FREE CAR PARKING

In the beachfront residential project Ocean Tower, residents enjoy the convenience of a state-of-the-art smart car parking facility. This system optimises space utilisation, offers a convenient entry and exit, and enhances overall parking efficiency, ensuring a hassle-free experience for residents and visitors alike.