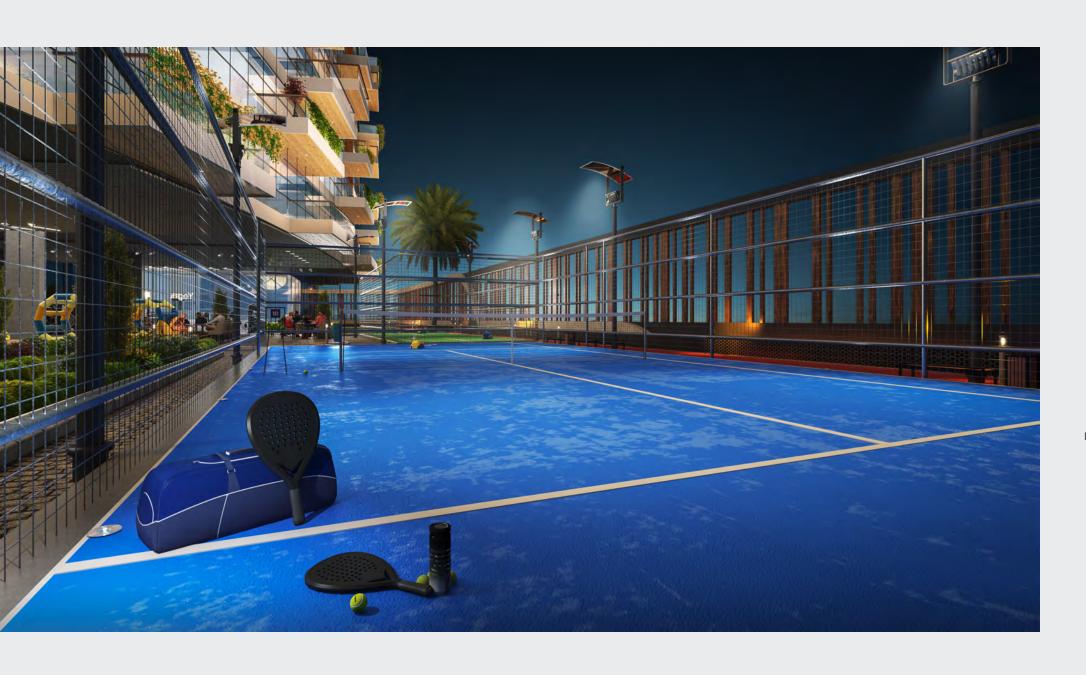

# TENNIS RETREAT BLISS

Ocean Tower features an open-air Padel
Tennis court, offering residents an ideal
setting to enjoy their favourite sport amid
refreshing coastal breezes and picturesque
views.