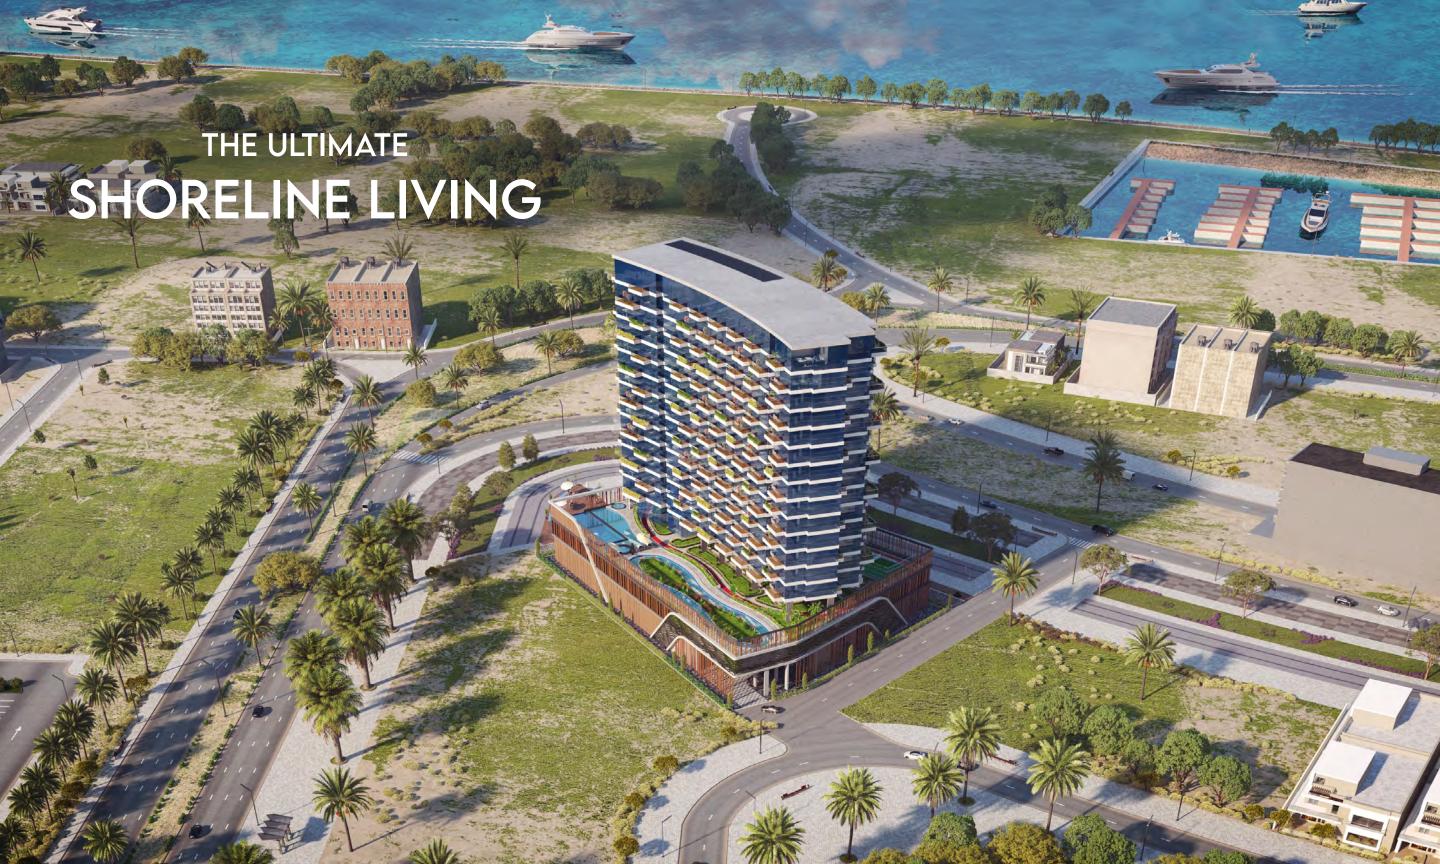

Welcome to Ocean Tower, a tribute to Dubai Islands – the crowning jewel, putting the finishing touch on the neighbourhood masterpiece.

### DUBAI ISLANDS BEACH SEASIDE STEPS AWAY

Positioned off the coast of Deira, it promises a haven for both humans and their furry companions, boasting the distinction of being Dubai's first pet-friendly beach with ample opportunities for swimming and water activities. From exhilarating kayaking to serene paddleboarding and an array of non-motorized pursuits, the beach offers boundless enjoyment for all.

With Ocean Tower just a leisurely walk away, residents are afforded effortless access to this aquatic paradise, ensuring that moments of beachside bliss are always within reach. Whether it's a spontaneous dip in the ocean or a tranquil stroll along the shoreline, the proximity of Dubai Islands Beach ensures that residents can embrace the coastal lifestyle whenever the mood strikes.