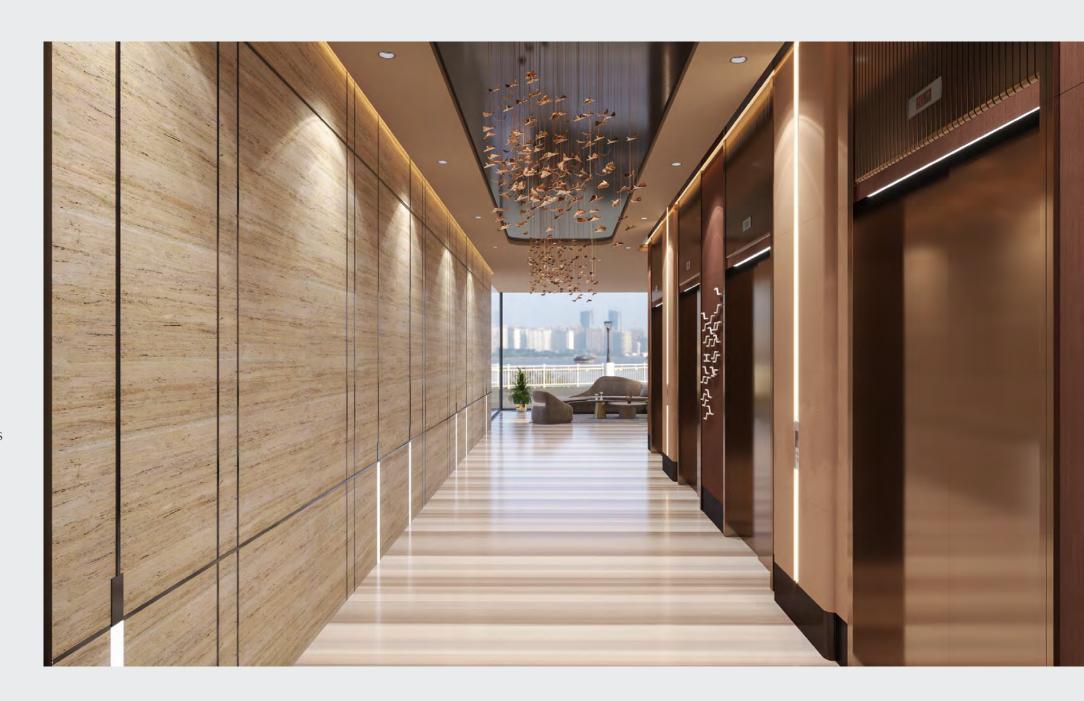

# A GRAND LIFT LOBBY

In the majestic lift lobby area, guests are greeted by four top-tier lifts, flawlessly blending comfort and speed for an elevated vertical journey that complements the opulence of the surroundings.

# COMFORTABLE FOYER

Placed in front of the reception and lift lobby, this serene waiting area offers unparalleled comfort and a calming atmosphere. Large, expansive windows invite natural light and scenic views, creating a tranquil ambience for relaxation. Enjoy the soothing vistas of the surrounding landscape, embracing the serene atmosphere.