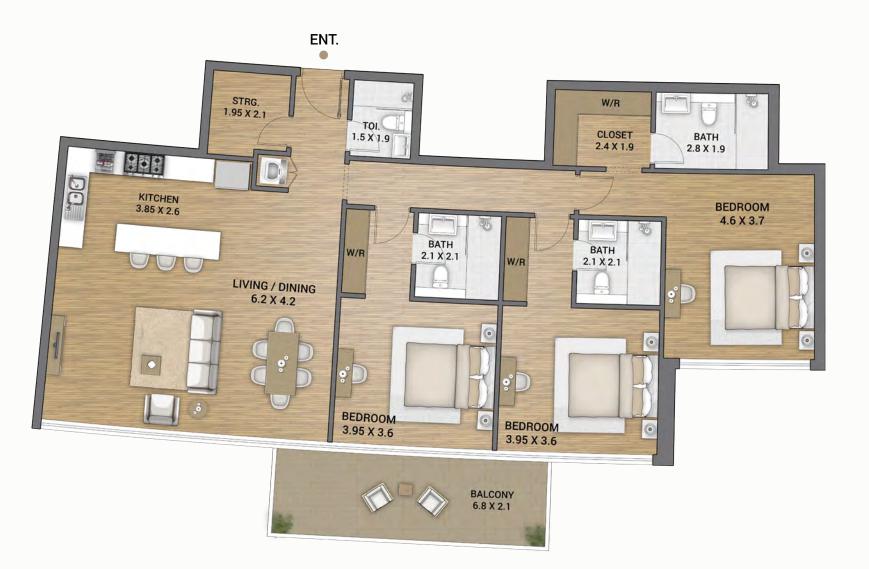

### 2 BEDROOM APARTMENT

 LEVEL
 RESIDENTIAL
 BALCONY
 TOTAL (SQ.FT.)

 UPPER LEVEL
 1204.01
 119.14
 1323.15

 LOWER LEVEL
 1204.01
 193.18
 1397.19