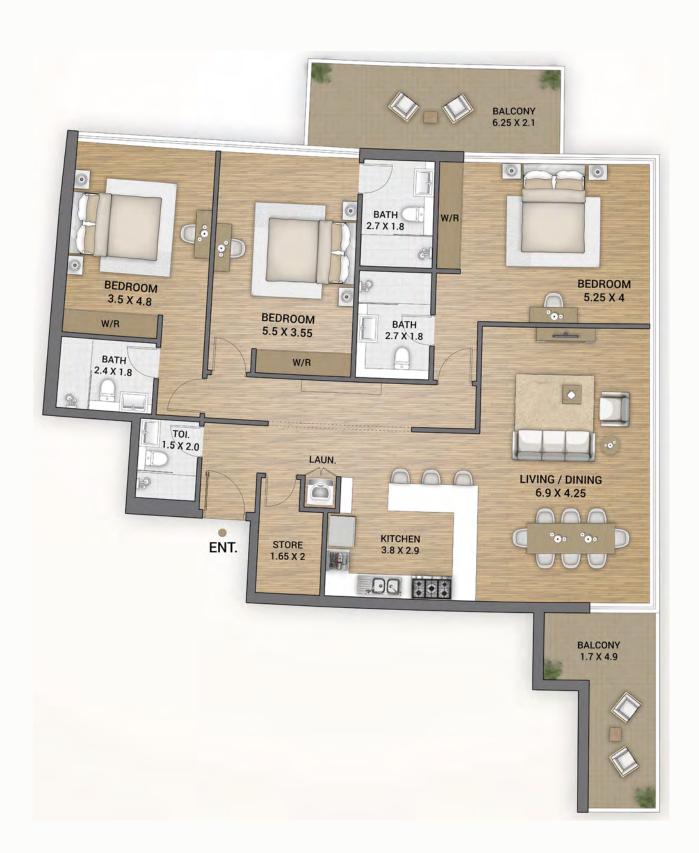

## 3 BEDROOM APARTMENT

 LEVEL
 RESIDENTIAL
 BALCONY
 TOTAL (SQ.FT.)

 UPPER LEVEL
 1705.95
 260.83
 1966.77

 LOWER LEVEL
 1705.95
 270.25
 1976.20