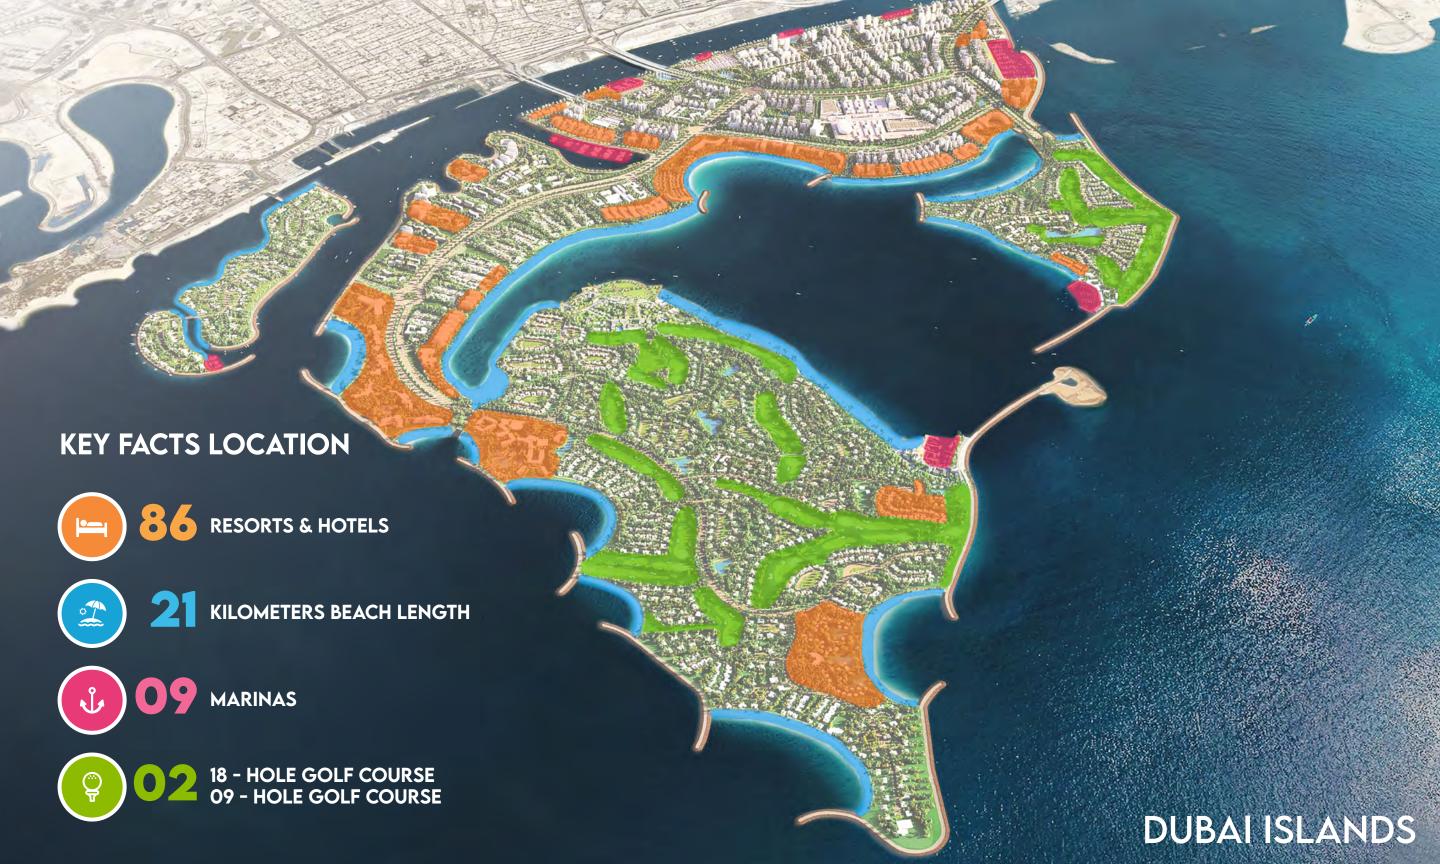

#### **DUBAI ISLANDS**

#### EXOTIC COASTAL ESCAPES

Dubai Islands offers a plethora of 86 exquisite resorts and hotels, providing astute travellers with an array of opulent coastal sanctuaries. From sumptuous luxury to tranquil seclusion, each destination promises an unparalleled retreat immersed in the awe-inspiring beauty of the Arabian Gulf.

#### DUBAI ISLANDS: AN URBAN ELEGANCE

In the vibrant tapestry of Dubai Islands, nine marinas stand as testaments to its opulence and innovation. Each offers a unique blend of luxury, elegance, charm and chic coastal vibes, defining Dubai's status as a global maritime hub.