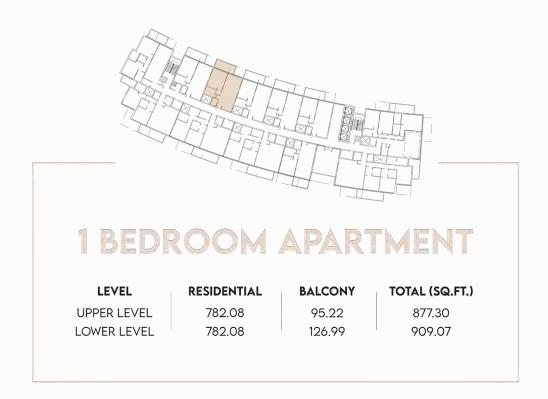

### APARTMENTS

**BEDROOM** 

LOUNGE

LIVING ROOM

DINING

KITCHEN

**POWDER ROOM** 

**BATHROOM** 

**BALCONY** 