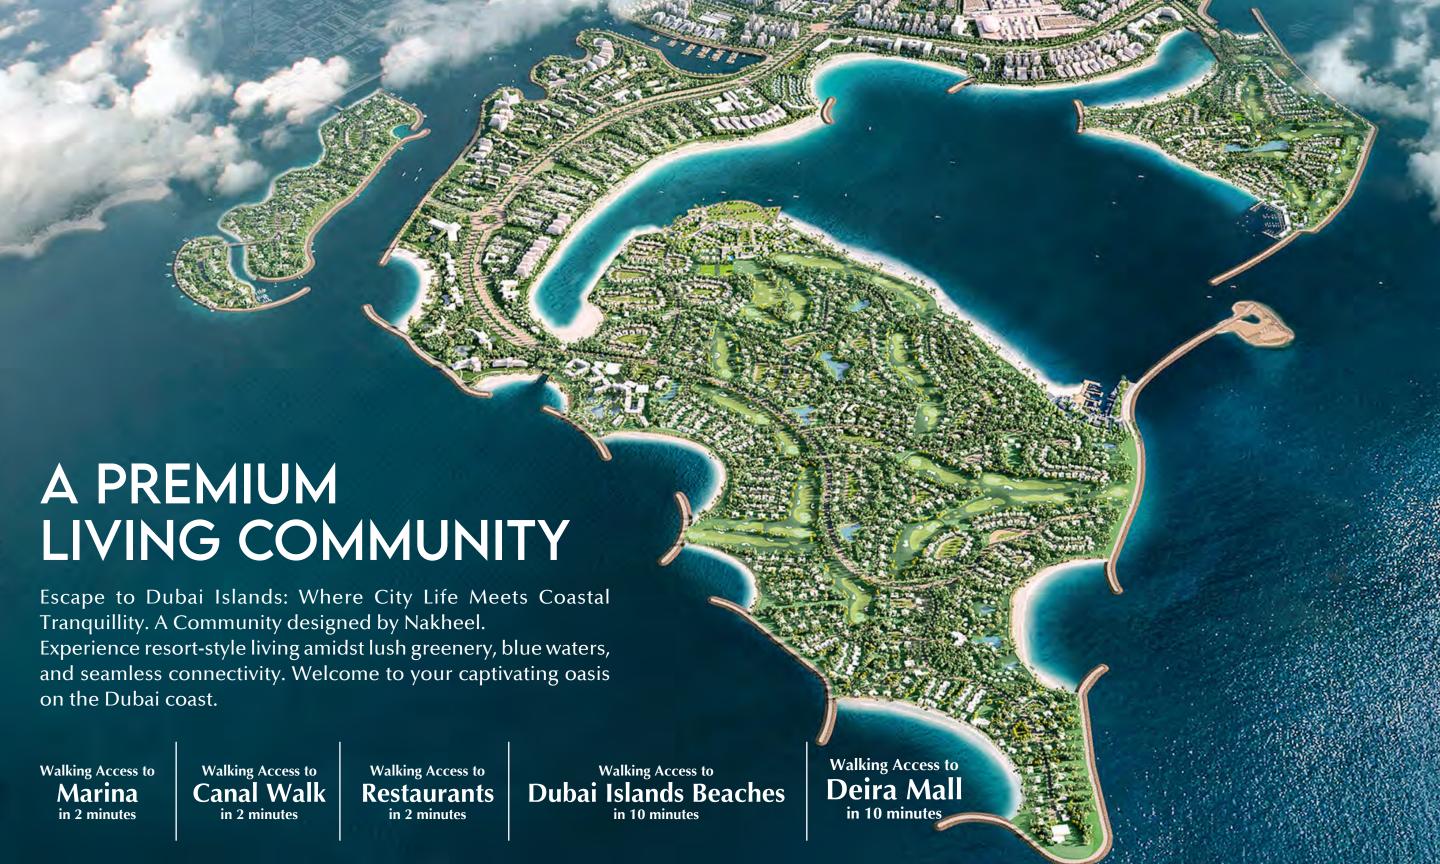

#### **DUBAI ISLANDS**

#### DUBAI ISLANDS: AN URBAN ELEGANCE

In the vibrant tapestry of Dubai Islands, nine marinas stand as testaments to its opulence and innovation. Each offers a unique blend of luxury, elegance, charm and chic coastal vibes, defining Dubai's status as a global maritime hub.

### DUBAI ISLANDS BEACH SEASIDE STEPS AWAY

Positioned off the coast of Deira, it promises a haven for both humans and their furry companions, boasting the distinction of being Dubai's first pet-friendly beach with ample opportunities for swimming and water activities. From exhilarating kayaking to serene paddleboarding and an array of non-motorized pursuits, the beach offers boundless enjoyment for all.

With Ocean Tower just a leisurely walk away, residents are afforded effortless access to this aquatic paradise, ensuring that moments of beachside bliss are always within reach. Whether it's a spontaneous dip in the ocean or a tranquil stroll along the shoreline, the proximity of Dubai Islands Beach ensures that residents can embrace the coastal lifestyle whenever the mood strikes.