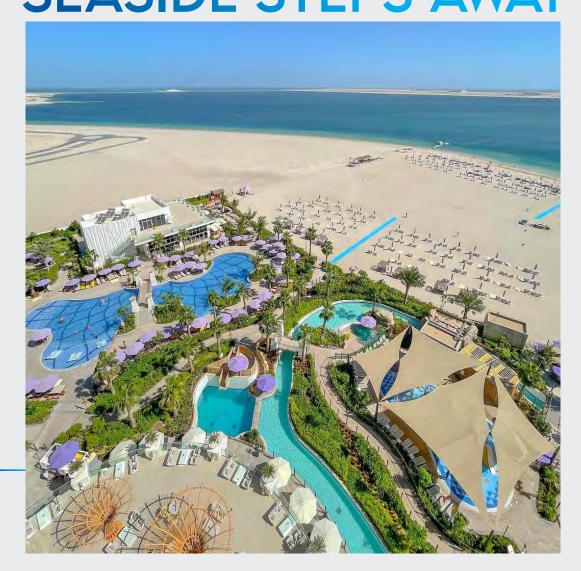

### DUBAI ISLANDS BEACH SEASIDE STEPS AWAY

Positioned off the coast of Deira, it promises a haven for both humans and their furry companions, boasting the distinction of being Dubai's first pet-friendly beach with ample opportunities for swimming and water activities. From exhilarating kayaking to serene paddleboarding and an array of non-motorized pursuits, the beach offers boundless enjoyment for all.

With Ocean Tower just a leisurely walk away, residents are afforded effortless access to this aquatic paradise, ensuring that moments of beachside bliss are always within reach. Whether it's a spontaneous dip in the ocean or a tranquil stroll along the shoreline, the proximity of Dubai Islands Beach ensures that residents can embrace the coastal lifestyle whenever the mood strikes.