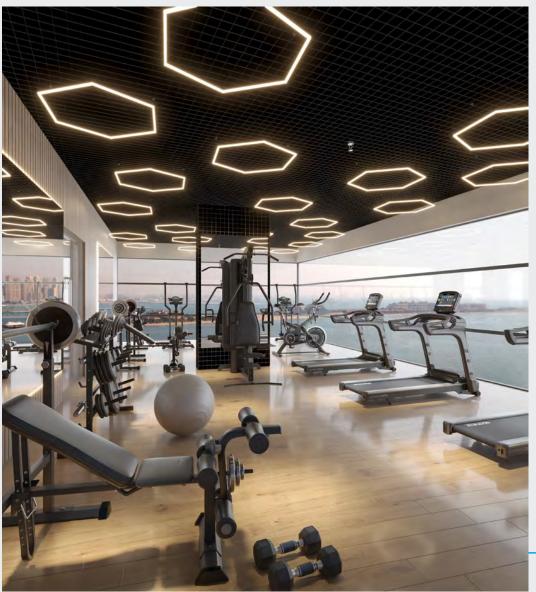

#### FITNESS BY

SEA

In Ocean Tower, residents can enjoy access to an indoor fully-equipped gym, fostering wellness and vitality amidst breathtaking beachfront vistas.