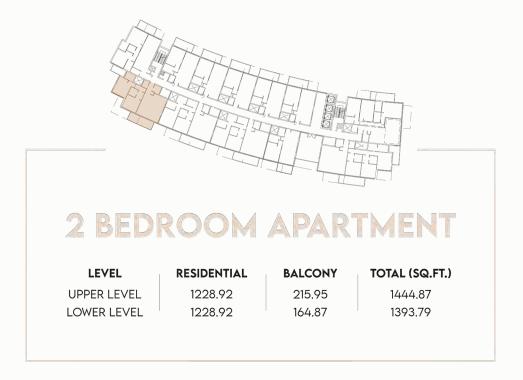

### 2 BEDROOM APARTMENT

 LEVEL
 RESIDENTIAL
 BALCONY
 TOTAL (SQ.FT.)

 UPPER LEVEL
 1204.01
 119.14
 1323.15

 LOWER LEVEL
 1204.01
 193.18
 1397.19