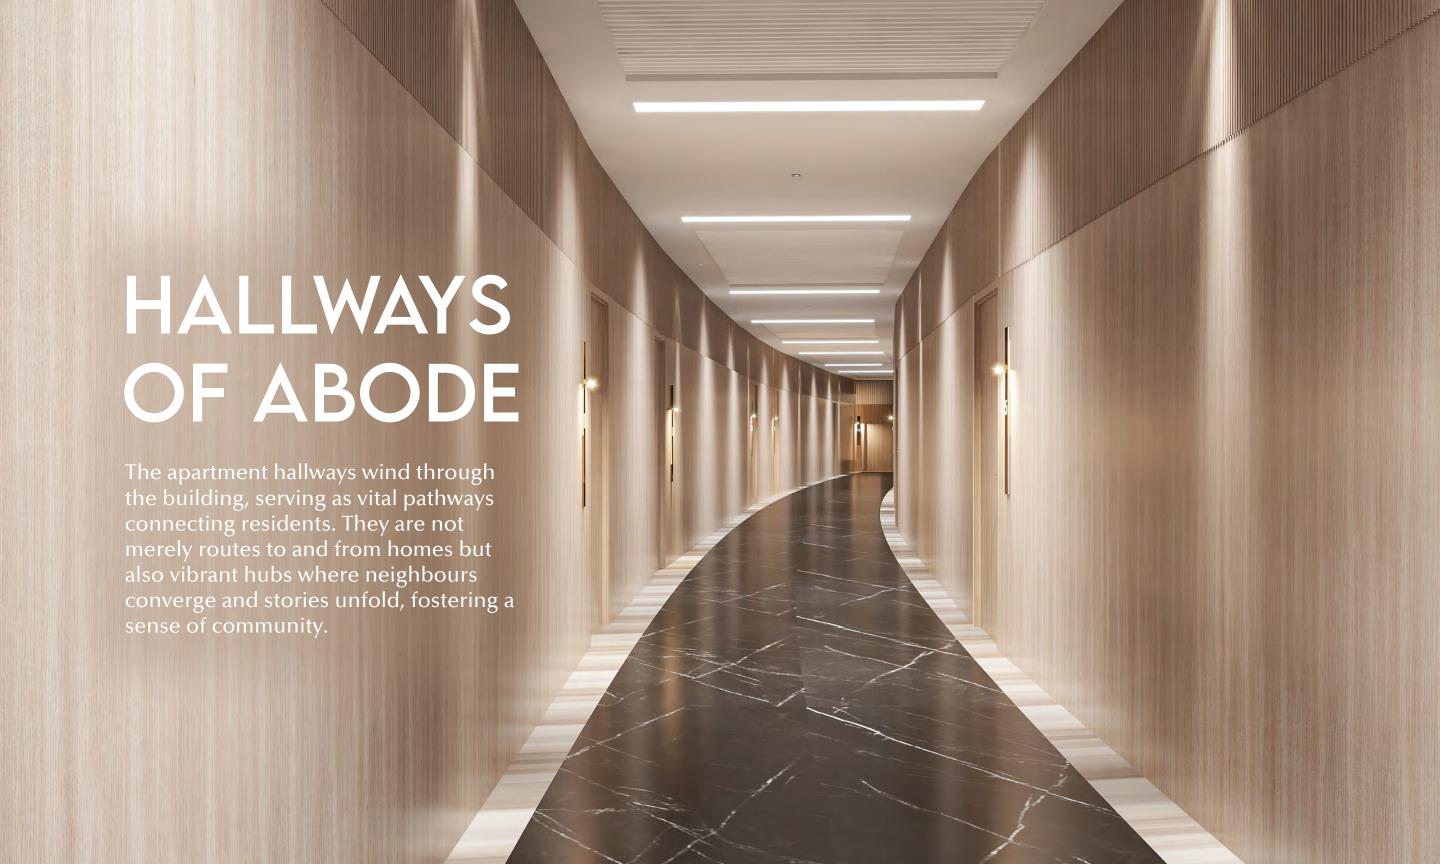

and a soothing ambience, creating the perfect atmosphere for relaxation and anticipation.

# A GRAND LIFT LOBBY

In the majestic lift lobby area, guests are greeted by four top-tier lifts, flawlessly blending comfort and speed for an elevated vertical journey that complements the opulence of the surroundings.





# COMFORTABLE FOYER

Placed in front of the reception and lift lobby, this serene waiting area offers unparalleled comfort and a calming atmosphere. Large, expansive windows invite natural light and scenic views, creating a tranquil ambience for relaxation. Enjoy the soothing vistas of the surrounding landscape, embracing the serene atmosphere.



### APARTMENTS



**BEDROOM** 



LOUNGE





LIVING ROOM



DINING



KITCHEN



**POWDER ROOM** 



**BATHROOM** 



**BALCONY** 





## SERENE YET SCENIC

In the master bedroom, a massive wall-sized window floods the space with breathtaking ocean vistas and natural light, creating a serene ambience. A spacious closet enhances the room, providing both functionality and an airy feel.

## A GENEROUS LOUNGE

In the wide and spacious living lounge, cosiness meets stylishness.
With ample room for relaxation, it effortlessly accommodates gatherings of all sizes, creating an inviting atmosphere for memorable moments with friends and family.





#### OPULENT CULINARY OASIS

In the wide and spacious dining and kitchen space of your apartment, culinary creativity knows no bounds. With ample room for mingling and creating delicious meals, this inviting environment fosters warmth and connection among family and friends.

## STY