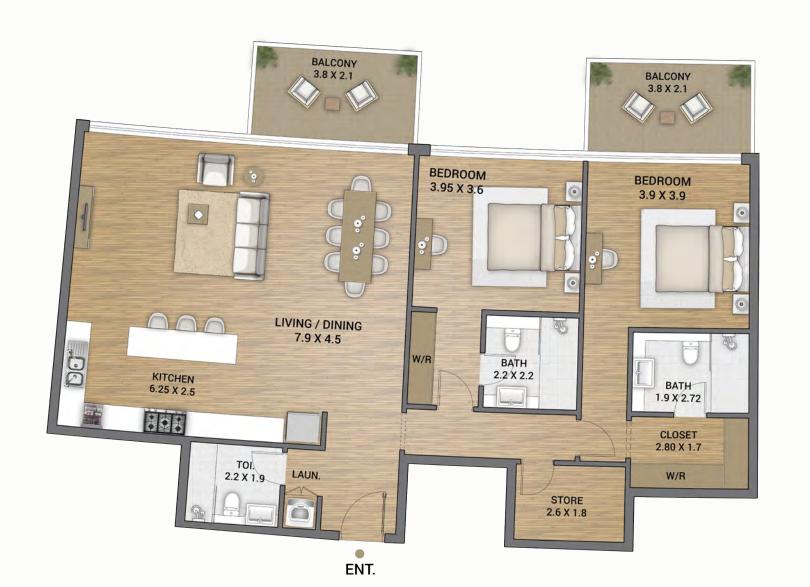

### APARTMENTS

**BEDROOM** 

LOUNGE

LIVING ROOM

DINING

KITCHEN

**POWDER ROOM** 

**BATHROOM** 

**BALCONY** 