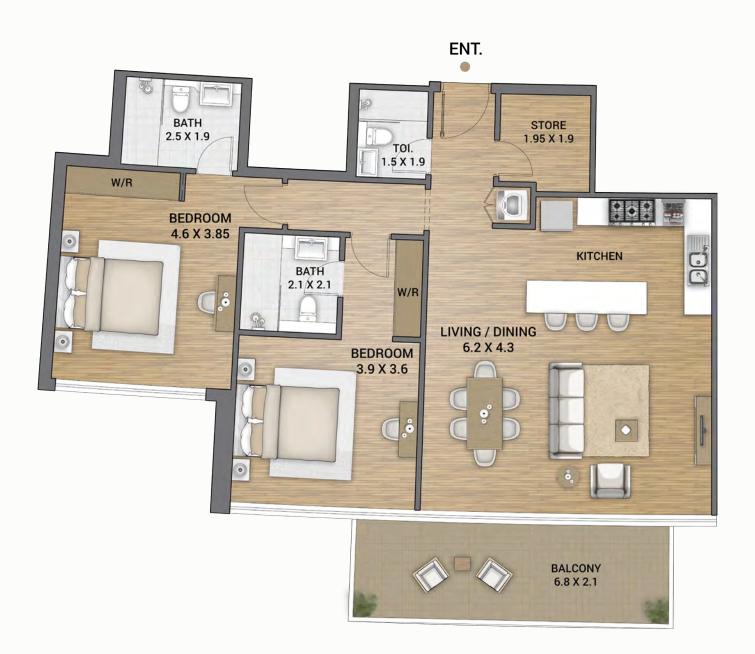

### APARTMENTS

**BEDROOM** 

LOUNGE

LIVING ROOM

DINING

KITCHEN

**POWDER ROOM** 

**BATHROOM** 

**BALCONY** 