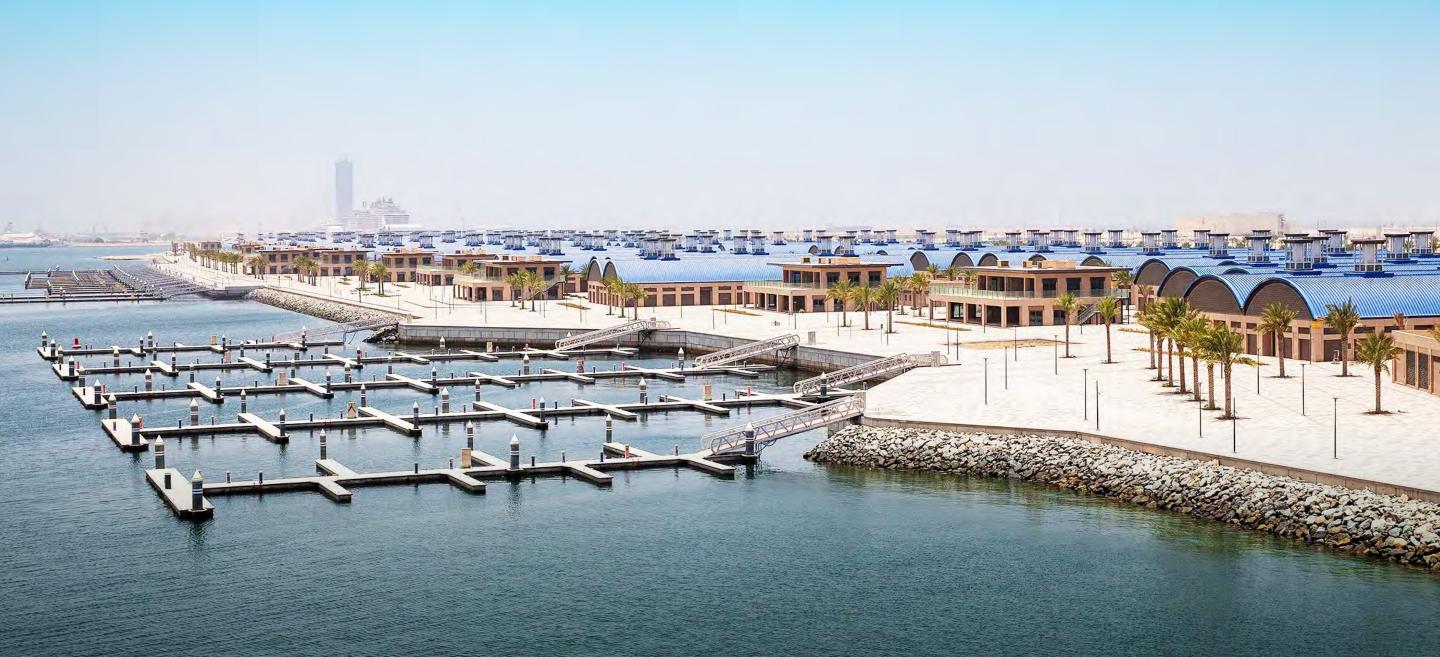

#### DUBAI ISLANDS: AN URBAN ELEGANCE

In the vibrant tapestry of Dubai Islands, nine marinas stand as testaments to its opulence and innovation. Each offers a unique blend of luxury, elegance, charm and chic coastal vibes, defining Dubai's status as a global maritime hub.