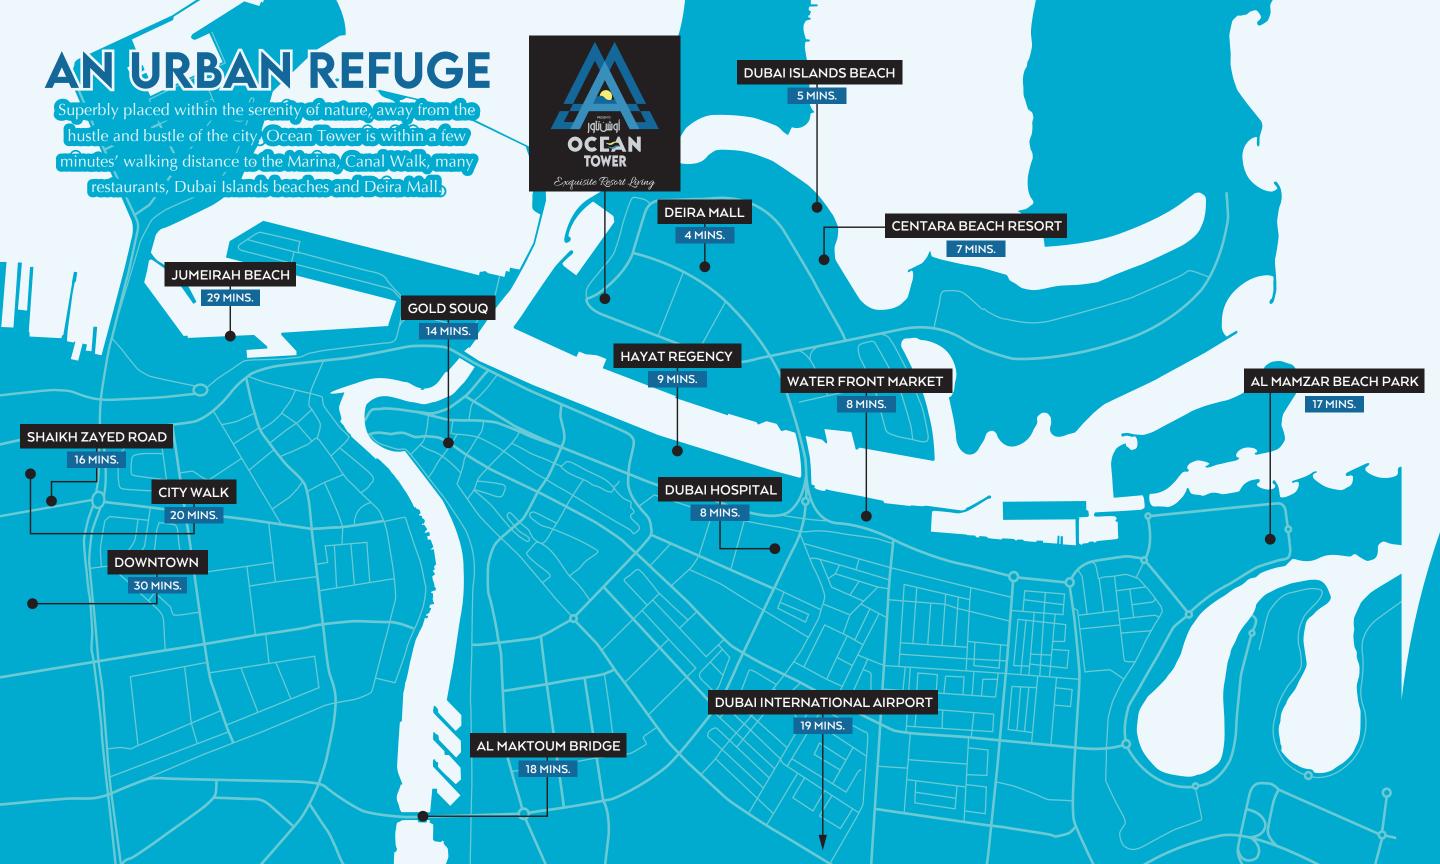

#### DUBAI ISLANDS: AN URBAN ELEGANCE

In the vibrant tapestry of Dubai Islands, nine marinas stand as testaments to its opulence and innovation. Each offers a unique blend of luxury, elegance, charm and chic coastal vibes, defining Dubai's status as a global maritime hub.

Welcome to Ocean Tower, a tribute to Dubai Islands – the crowning jewel, putting the finishing touch on the neighbourhood masterpiece.

### DUBAI ISLANDS BEACH SEASIDE STEPS AWAY

Positioned off the coast of Deira, it promises a haven for both humans and their furry companions, boasting the distinction of being Dubai's first pet-friendly beach with ample opportunities for swimming and water activities. From exhilarating kayaking to serene paddleboarding and an array of non-motorized pursuits, the beach offers boundless enjoyment for all.

With Ocean Tower just a leisurely walk away, residents are afforded effortless access to this aquatic paradise, ensuring that moments of beachside bliss are always within reach. Whether it's a spontaneous dip in the ocean or a tranquil stroll along the shoreline, the proximity of Dubai Islands Beach ensures that residents can embrace the coastal lifestyle whenever the mood strikes.