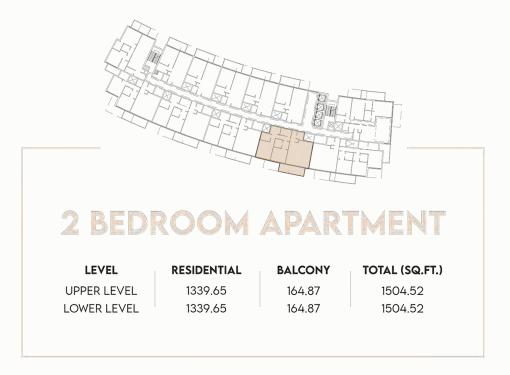

### 2 BEDROOM APARTMENT

 LEVEL
 RESIDENTIAL
 BALCONY
 TOTAL (SQ.FT.)

 UPPER LEVEL
 1204.01
 119.14
 1323.15

 LOWER LEVEL
 1204.01
 193.18
 1397.19