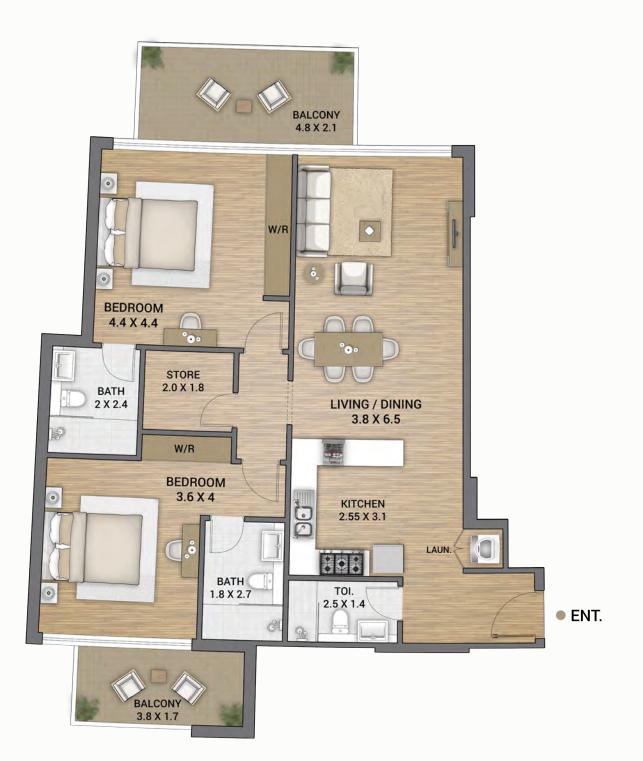

### APARTMENTS

**BEDROOM** 

LOUNGE

LIVING ROOM

DINING

KITCHEN

**POWDER ROOM** 

**BATHROOM** 

**BALCONY** 