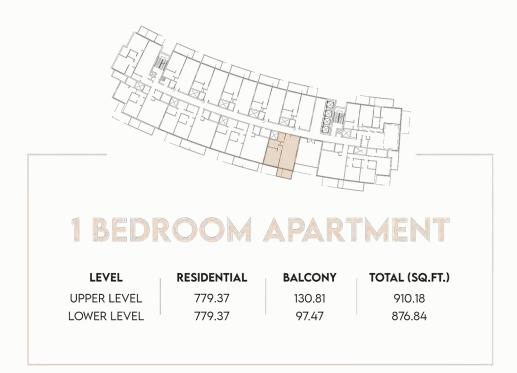

### APARTMENTS

**BEDROOM** 

LOUNGE

LIVING ROOM

DINING

KITCHEN

**POWDER ROOM** 

**BATHROOM** 

**BALCONY** 