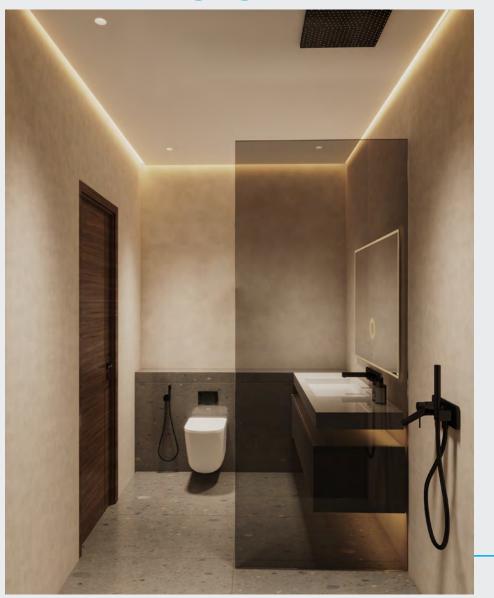

# VOGUISH BATHROOM

The guest bathroom is an elegant retreat, featuring modern fixtures, sleek design, and luxurious amenities, ensuring an easy and welcoming experience for visitors.