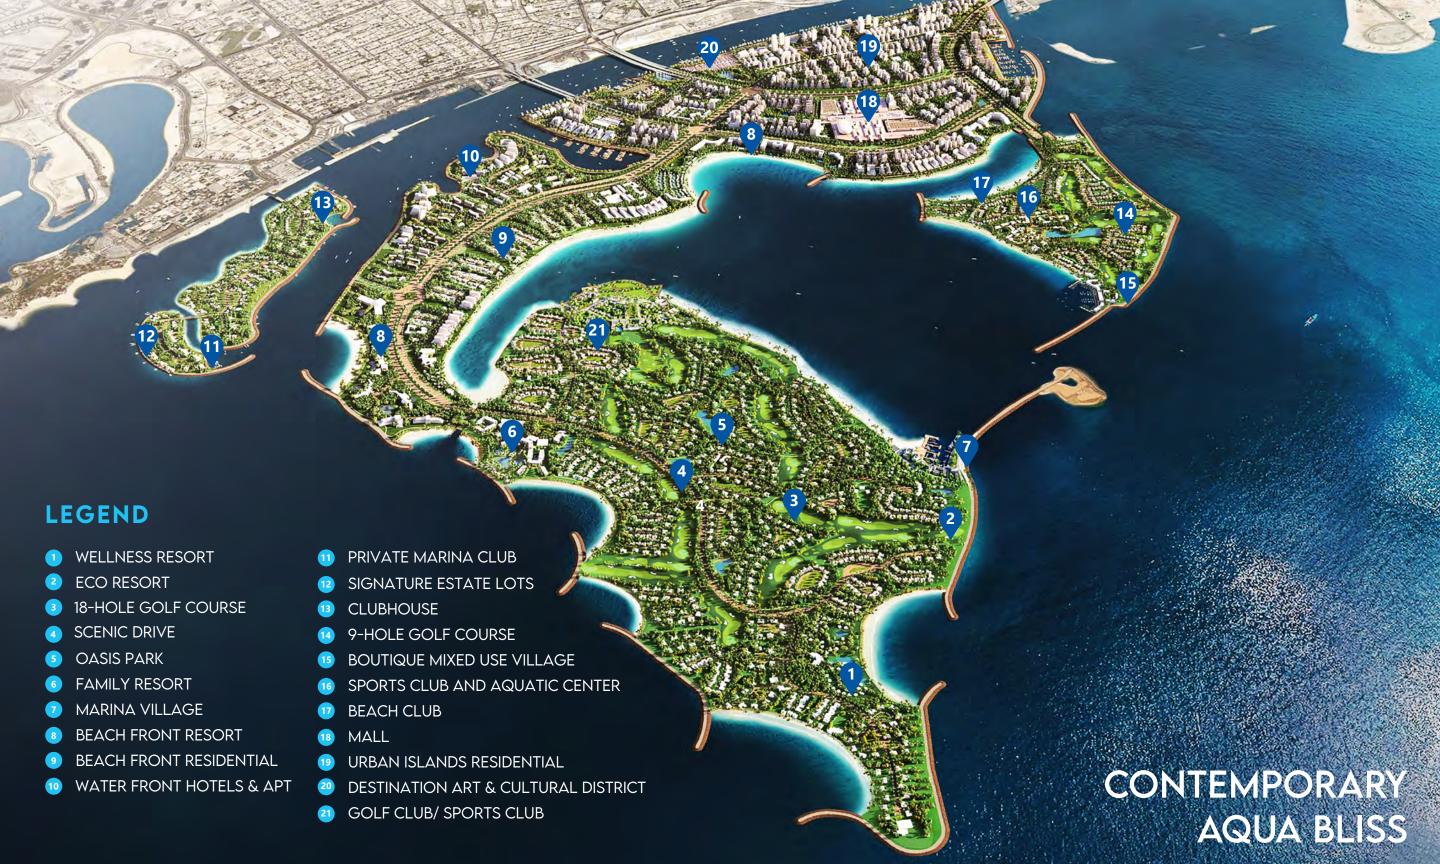

#### **DUBAI ISLANDS**

#### DUBAI ISLANDS: AN URBAN ELEGANCE

In the vibrant tapestry of Dubai Islands, nine marinas stand as testaments to its opulence and innovation. Each offers a unique blend of luxury, elegance, charm and chic coastal vibes, defining Dubai's status as a global maritime hub.