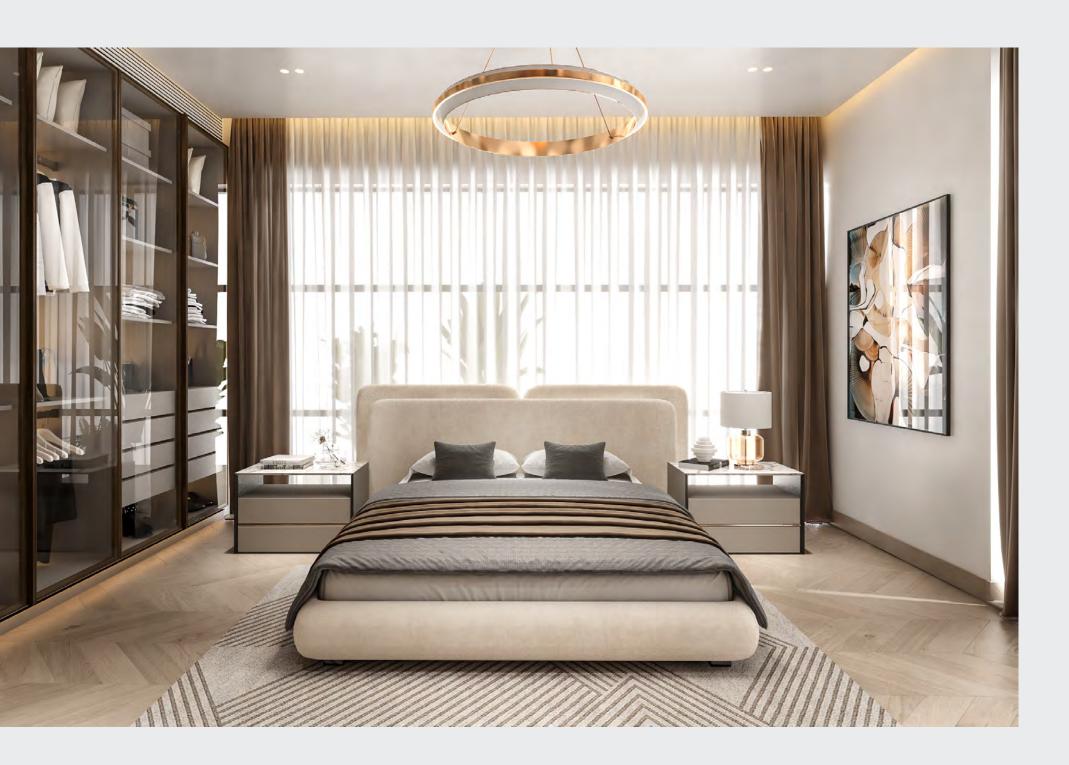

## SERENE YET SCENIC

In the master bedroom, a massive wall-sized window floods the space with breathtaking ocean vistas and natural light, creating a serene ambience. A spacious closet enhances the room, providing both functionality and an airy feel.