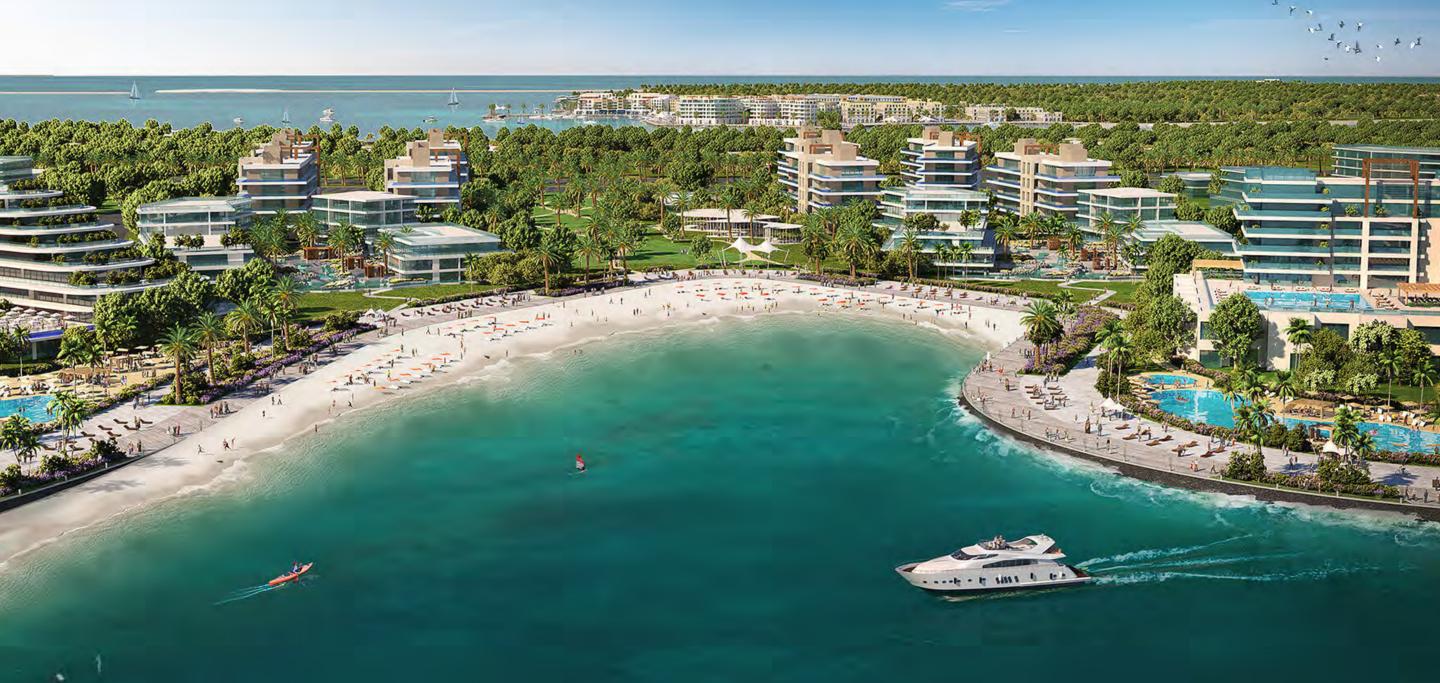

### DUBAI ISLANDS BEACH SEASIDE STEPS AWAY

Positioned off the coast of Deira, it promises a haven for both humans and their furry companions, boasting the distinction of being Dubai's first pet-friendly beach with ample opportunities for swimming and water activities. From exhilarating kayaking to serene paddleboarding and an array of non-motorized pursuits, the beach offers boundless enjoyment for all.

With Ocean Tower just a leisurely walk away, residents are afforded effortless access to this aquatic paradise, ensuring that moments of beachside bliss are always within reach. Whether it's a spontaneous dip in the ocean or a tranquil stroll along the shoreline, the proximity of Dubai Islands Beach ensures that residents can embrace the coastal lifestyle whenever the mood strikes.