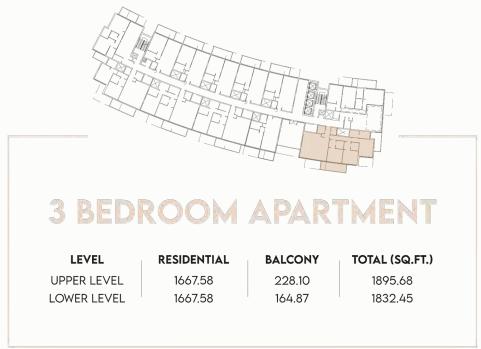

## 3 BEDROOM APARTMENT

 LEVEL
 RESIDENTIAL
 BALCONY
 TOTAL (SQ.FT.)

 UPPER LEVEL
 1705.95
 260.83
 1966.77

 LOWER LEVEL
 1705.95
 270.25
 1976.20