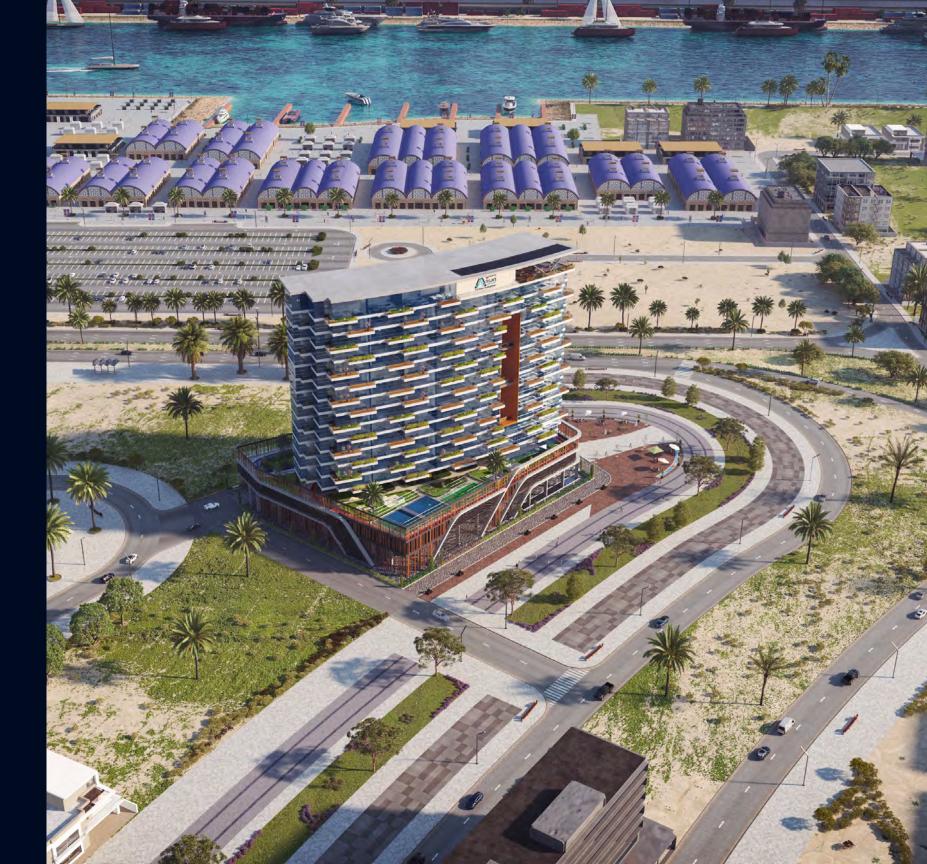

Welcome to Ocean Tower, a tribute to Dubai Islands – the crowning jewel, putting the finishing touch on the neighbourhood masterpiece.

### DUBAI ISLANDS BEACH SEASIDE STEPS AWAY

Positioned off the coast of Deira, it promises a haven for both humans and their furry companions, boasting the distinction of being Dubai's first pet-friendly beach with ample opportunities for swimming and water activities. From exhilarating kayaking to serene paddleboarding and an array of non-motorized pursuits, the beach offers boundless enjoyment for all.

With Ocean Tower just a leisurely walk away, residents are afforded effortless access to this aquatic paradise, ensuring that moments of beachside bliss are always within reach. Whether it's a spontaneous dip in the ocean or a tranquil stroll along the shoreline, the proximity of Dubai Islands Beach ensures that residents can embrace the coastal lifestyle whenever the mood strikes.