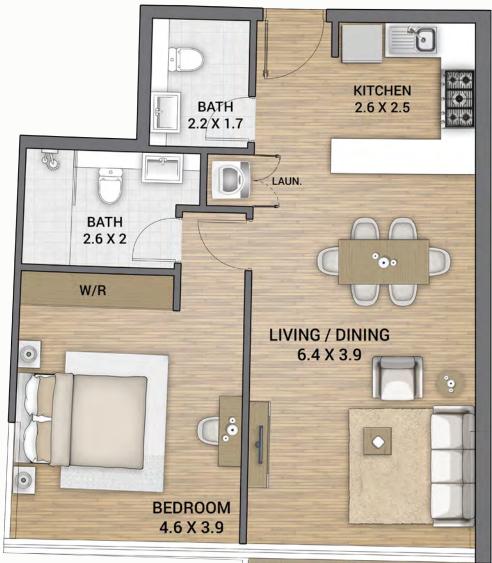

### APARTMENTS

**BEDROOM** 

LOUNGE

LIVING ROOM

DINING

KITCHEN

**POWDER ROOM** 

**BATHROOM** 

**BALCONY** 

## SERENE YET SCENIC

In the master bedroom, a massive wall-sized window floods the space with breathtaking ocean vistas and natural light, creating a serene ambience. A spacious closet enhances the room, providing both functionality and an airy feel.

## A GENEROUS LOUNGE

In the wide and spacious living lounge, cosiness meets stylishness.
With ample room for relaxation, it effortlessly accommodates gatherings of all sizes, creating an inviting atmosphere for memorable moments with friends and family.

#### OPULENT CULINARY OASIS

In the wide and spacious dining and kitchen space of your apartment, culinary creativity knows no bounds. With ample room for mingling and creating delicious meals, this inviting environment fosters warmth and connection among family and friends.