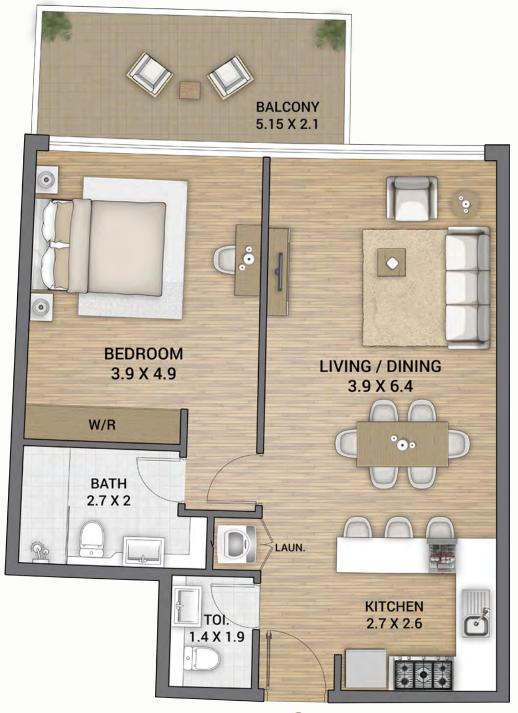

### APARTMENTS

**BEDROOM** 

LOUNGE

LIVING ROOM

DINING

KITCHEN

**POWDER ROOM** 

**BATHROOM** 

**BALCONY** 

## SERENE YET SCENIC

In the master bedroom, a massive wall-sized window floods the space with breathtaking ocean vistas and natural light, creating a serene ambience. A spacious closet enhances the room, providing both functionality and an airy feel.

## A GENEROUS LOUNGE

In the wide and spacious living lounge, cosiness meets stylishness.
With ample room for relaxation, it effortlessly accommodates gatherings of all sizes, creating an inviting atmosphere for memorable moments with friends and family.

#### OPULENT CULINARY OASIS

In the wide and spacious dining and kitchen space of your apartment, culinary creativity knows no bounds. With ample room for mingling and creating delicious meals, this inviting environment fosters warmth and connection among family and friends.

## STYLISH POWDER ROOM

The powder room of your apartment is a luxurious oasis with elegant fixtures and chic decor. This stylish and impactful space radiates sophistication and charm.

# VOGUISH BATHROOM

The guest bathroom is an elegant retreat, featuring modern fixtures, sleek design, and luxurious amenities, ensuring an easy and welcoming experience for visitors.